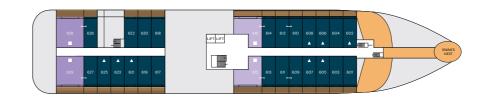

(113.5m)  |
| Breadth               | 79.7ft (24.3m)    |
| Gross Tonnage         | 10.617            |
| Service Speed         | 12 knots          |
| 3rd Guest Capacity    |                   |
| 4th Guest Capacity    |                   |
| Connecting            | $\leftrightarrow$ |
| Staterooms            |                   |
| Wheelchair Accessible | 6. 415            |
| Staterooms            |                   |
| Propulsion            | Hybrid Diesel     |
|                       | Electric, Polar   |
|                       | Class PC5         |
| Registered            | Panama            |
| Lifeboats             | 2 (fully closed)  |
| Zodiacs               | 10 MK5            |
|                       | 2 MK6             |
|                       |                   |

















# 



#### Deck 9 Stargazing Deck

#### Deck 8

Gym Sauna Jacuzzi Spa Bridge

#### Deck 7

Shop Swimming Pool Pool Bar & Grill Club Lounge Observation Lounge

### Deck 6

Premium Suites Suites Balcony Staterooms D6 Swan's Nest

#### Deck 5

Balcony Staterooms D5, M5 Suites

#### Deck 4

Reception Laundrette Swan Restaurant Oceanview Staterooms D4, M4

### Deck 3

Clinic Library Basecamp Beauty Salon Expedition Lab