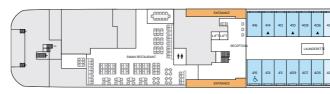

3.5m)  |
| Breadth               | 79.7ft (24.3m)    |
| Gross Tonnage         | 10.617            |
| Service Speed         | 12 knots          |
| 3rd Guest Capacity    |                   |
| 4th Guest Capacity    |                   |
| Connecting            | $\leftrightarrow$ |
| Staterooms            |                   |
| Wheelchair Accessible | 6. 415            |
| Staterooms            |                   |
| Propulsion            | Hybrid Diesel     |
|                       | Electric, Polar   |
|                       | Class PC5         |
| Registered            | Panama            |
| Lifeboats             | 2 (fully closed)  |
| Zodiacs               | 10 MK5            |
|                       | 2 MK6             |
|                       |                   |

















# 



#### Deck 9 Stargazing Deck

#### Deck 8

Gym Sauna Jacuzzi Spa Bridge

#### Deck 7

Shop Swimming Pool Pool Bar & Grill Club Lounge Observation Lounge

### Deck 6

Premium Suites Suites Balcony Staterooms D6 Swan's Nest

#### Deck 5

Balcony Staterooms D5, M5 Suites

#### Deck 4

Reception Laundrette Swan Restaurant Oceanview Staterooms D4, M4

### Deck 3

Clinic Library Basecamp Beauty Salon Expedition Lab