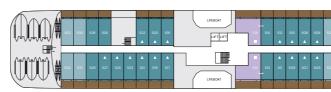

### Deck 6

Premium Suites Suites Balcony Staterooms D6 Swan's Nest

#### Deck 5

Balcony Staterooms D5, M5 Suites