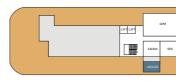

72ft (113.5m)  |
| Breadth               | 79.7ft (24.3m)    |
| Gross Tonnage         | 10.617            |
| Service Speed         | 12 knots          |
| 3rd Guest Capacity    |                   |
| 4th Guest Capacity    |                   |
| Connecting            | $\leftrightarrow$ |
| Staterooms            |                   |
| Wheelchair Accessible | 6. 415            |
| Staterooms            |                   |
| Propulsion            | Hybrid Diesel     |
|                       | Electric, Polar   |
|                       | Class PC5         |
| Registered            | Panama            |
| Lifeboats             | 2 (fully closed)  |
| Zodiacs               | 10 MK5            |
|                       | 2 MK6             |
|                       |                   |

















# 



#### Deck 9 Stargazing Deck

#### Deck 8

Gym Sauna Jacuzzi Spa Bridge

#### Deck 7

Shop Swimming Pool Pool Bar & Grill Club Lounge Observation Lounge

### Deck 6

Premium Suites Suites Balcony Staterooms D6 Swan's Nest

#### Deck 5

Balcony Staterooms D5, M5 Suites

#### Deck 4

Reception Laundrette Swan Restaurant Oceanview Staterooms D4, M4

### Deck 3

Clinic Library Basecamp Beauty Salon Expedition Lab