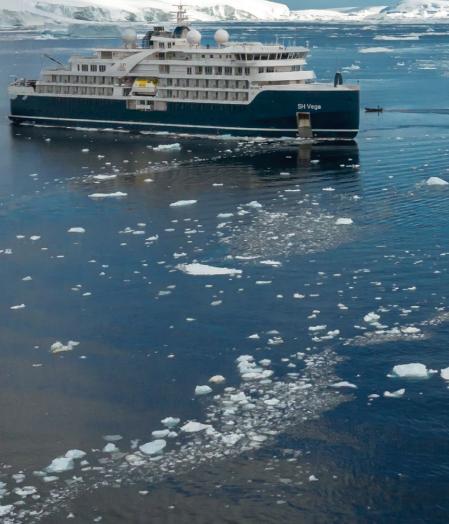

## SH Vega

Our elegant 5-star ships offer a boutique home-from-home. With a chic Scandinavian-inspired design and world-class technology, you'll experience an expedition cruise like no other.

SH Vega, Antarctic Peninsula

#### Ship Specification:

| omp opeemeenter       |                   |
|-----------------------|-------------------|
| Guest Capacity        | 152               |
| Staff                 | 117               |
| No. of Decks          | 9                 |
| Staterooms            | - 76              |
| Length                | - 372ft (113.5m)  |
| Breadth               | 79.7ft (24.3m)    |
| Gross Tonnage         | 10.617            |
| Service Speed         | 12 knots          |
| 3rd Guest Capacity    |                   |
| 4th Guest Capacity    |                   |
| Connecting            | $\leftrightarrow$ |
| Staterooms            |                   |
| Wheelchair Accessible | 6. 415            |
| Staterooms            |                   |
| Propulsion            | Hybrid Diesel     |
|                       | Electric, Polar   |
|                       | Class PC5         |
| Registered            | Panama            |
| Lifeboats             | 2 (fully closed)  |
| Zodiacs               | 10 MK5            |
|                       | 2 MK6             |
|                       |                   |