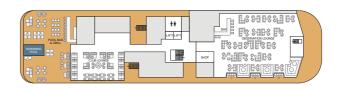

ft (113.5m)  |
| Breadth               | 79.7ft (24.3m)    |
| Gross Tonnage         | 10.617            |
| Service Speed         | 12 knots          |
| 3rd Guest Capacity    |                   |
| 4th Guest Capacity    |                   |
| Connecting            | $\leftrightarrow$ |
| Staterooms            |                   |
| Wheelchair Accessible | 6. 415            |
| Staterooms            |                   |
| Propulsion            | Hybrid Diesel     |
|                       | Electric, Polar   |
|                       | Class PC5         |
| Registered            | Panama            |
| Lifeboats             | 2 (fully closed)  |
| Zodiacs               | 10 MK5            |
|                       | 2 MK6             |
|                       |                   |

















# 



#### Deck 9 Stargazing Deck

#### Deck 8

Gym Sauna Jacuzzi Spa Bridge

#### Deck 7

Shop Swimming Pool Pool Bar & Grill Club Lounge Observation Lounge

### Deck 6

Premium Suites Suites Balcony Staterooms D6 Swan's Nest

#### Deck 5

Balcony Staterooms D5, M5 Suites

#### Deck 4

Reception Laundrette Swan Restaurant Oceanview Staterooms D4, M4

### Deck 3

Clinic Library Basecamp Beauty Salon Expedition Lab