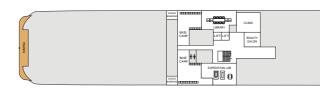

5m)  |
| Breadth               | 79.7ft (24.3m)    |
| Gross Tonnage         | 10.617            |
| Service Speed         | 12 knots          |
| 3rd Guest Capacity    |                   |
| 4th Guest Capacity    |                   |
| Connecting            | $\leftrightarrow$ |
| Staterooms            |                   |
| Wheelchair Accessible | 6. 415            |
| Staterooms            |                   |
| Propulsion            | Hybrid Diesel     |
|                       | Electric, Polar   |
|                       | Class PC5         |
| Registered            | Panama            |
| Lifeboats             | 2 (fully closed)  |
| Zodiacs               | 10 MK5            |
|                       | 2 MK6             |
|                       |                   |

















# 



#### Deck 9 Stargazing Deck

#### Deck 8

Gym Sauna Jacuzzi Spa Bridge

#### Deck 7

Shop Swimming Pool Pool Bar & Grill Club Lounge Observation Lounge

### Deck 6

Premium Suites Suites Balcony Staterooms D6 Swan's Nest

#### Deck 5

Balcony Staterooms D5, M5 Suites

#### Deck 4

Reception Laundrette Swan Restaurant Oceanview Staterooms D4, M4

### Deck 3

Clinic Library Basecamp Beauty Salon Expedition Lab